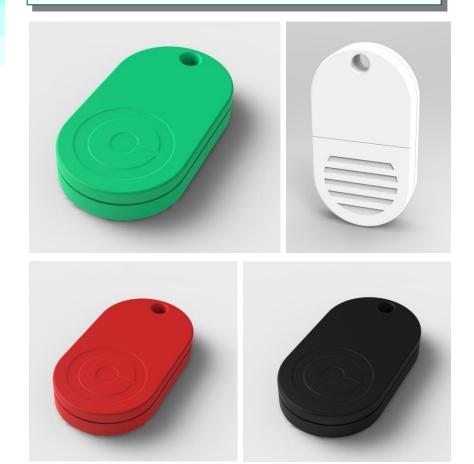

key chain attachable option
- Tags are connected to smart-phone using Bluetooth Low Energy (BLE)
- A mobile (smart-phone) application can connect to the tags using BLE
- Tags run on a single 3V coin cell for 4-6 months
- Up-to 6 tags can connect to mobile app simultaneously
- When one or more tags move away from mobile and gets disconnected (typically 30-50 ft. proximity), then tags and mobile issue audible alarm
- When tags move back within proximity, it re-connects
- Mobile can command each tag to raise audible alarm to help user locate it
- Mobile app shows the signal strength of each connected tag, helping user to locate it
- Future feature
  - Mobile app records each tag's last connected location every time it disconnecs



### Concept-1

- Dimension: 43 x 24 x 7mm
- Built in Buzzer









## Concept-2

- Dimension: 34 x 34 x 7mm
- Built-in Buzzer









## Concept-3

- Dimension: 30 x 24 x 8.5mm
- No Buzzer (Available space o be studied)









#### User Interface







#### Thank You