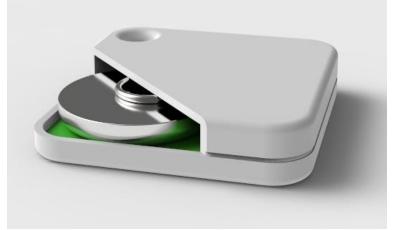

uetooth Low Energy (BLE)
- A mobile (smart-phone) application can connect to the tags using BLE
- Tags run on a single 3V coin cell for 4-6 months
- Up-to 6 tags can connect to mobile app simultaneously
- When one or more tags move away from mobile and gets disconnected (typically 30-50 ft. proximity), then tags and mobile issue audible alarm
- When tags move back within proximity, it re-connects
- Mobile can command each tag to raise audible alarm to help user locate it
- Mobile app shows the signal strength of each connected tag, helping user to locate it
- Future feature
  - Mobile app records each tag's last connected location every time it disconnecs



### Concept-1

- Dimension: 43 x 24 x 7mm
- Built in Buzzer









## Concept-2

- Dimension: 34 x 34 x 7mm
- Built-in Buzzer









## Concept-3

- Dimension: 30 x 24 x 8.5mm
- No Buzzer (Available space o be studied)









#### User Interface







#### Thank You