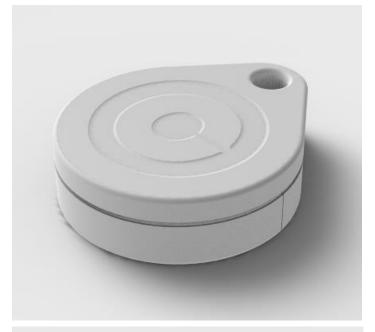

LE
- Tags run on a single 3V coin cell for 4-6 months
- Up-to 6 tags can connect to mobile app simultaneously
- When one or more tags move away from mobile and gets disconnected (typically 30-50 ft. proximity), then tags and mobile issue audible alarm
- When tags move back within proximity, it re-connects
- Mobile can command each tag to raise audible alarm to help user locate it
- Mobile app shows the signal strength of each connected tag, helping user to locate it
- Future feature
  - Mobile app records each tag's last connected location every time it disconnecs



### Concept-1

- Dimension: 43 x 24 x 7mm
- Built in Buzzer









## Concept-2

- Dimension: 34 x 34 x 7mm
- Built-in Buzzer









## Concept-3

- Dimension: 30 x 24 x 8.5mm
- No Buzzer (Available space o be studied)









#### User Interface







#### Thank You