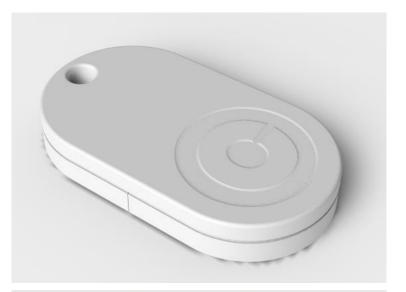

y chain attachable option
- Tags are connected to smart-phone using Bluetooth Low Energy (BLE)
- A mobile (smart-phone) application can connect to the tags using BLE
- Tags run on a single 3V coin cell for 4-6 months
- Up-to 6 tags can connect to mobile app simultaneously
- When one or more tags move away from mobile and gets disconnected (typically 30-50 ft. proximity), then tags and mobile issue audible alarm
- When tags move back within proximity, it re-connects
- Mobile can command each tag to raise audible alarm to help user locate it
- Mobile app shows the signal strength of each connected tag, helping user to locate it
- Future feature
  - Mobile app records each tag's last connected location every time it disconnecs



### Concept-1

- Dimension: 43 x 24 x 7mm
- Built in Buzzer









## Concept-2

- Dimension: 34 x 34 x 7mm
- Built-in Buzzer









## Concept-3

- Dimension: 30 x 24 x 8.5mm
- No Buzzer (Available space o be studied)









#### User Interface







#### Thank You