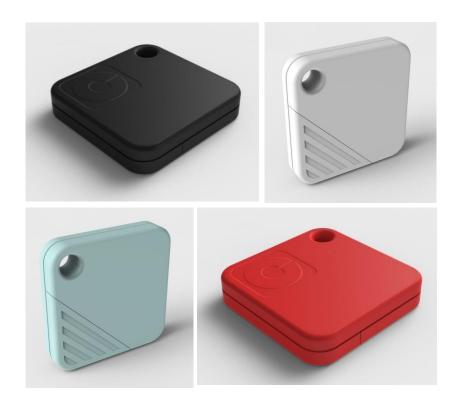

g Bluetooth Low Energy (BLE)
- A mobile (smart-phone) application can connect to the tags using BLE
- Tags run on a single 3V coin cell for 4-6 months
- Up-to 6 tags can connect to mobile app simultaneously
- When one or more tags move away from mobile and gets disconnected (typically 30-50 ft. proximity), then tags and mobile issue audible alarm
- When tags move back within proximity, it re-connects
- Mobile can command each tag to raise audible alarm to help user locate it
- Mobile app shows the signal strength of each connected tag, helping user to locate it
- Future feature
  - Mobile app records each tag's last connected location every time it disconnecs



### Concept-1

- Dimension: 43 x 24 x 7mm
- Built in Buzzer









## Concept-2

- Dimension: 34 x 34 x 7mm
- Built-in Buzzer









## Concept-3

- Dimension: 30 x 24 x 8.5mm
- No Buzzer (Available space o be studied)









#### User Interface







#### Thank You