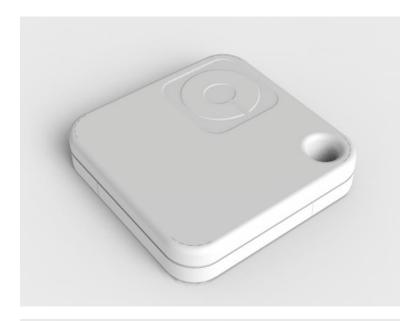

Bluetooth Low Energy (BLE)
- A mobile (smart-phone) application can connect to the tags using BLE
- Tags run on a single 3V coin cell for 4-6 months
- Up-to 6 tags can connect to mobile app simultaneously
- When one or more tags move away from mobile and gets disconnected (typically 30-50 ft. proximity), then tags and mobile issue audible alarm
- When tags move back within proximity, it re-connects
- Mobile can command each tag to raise audible alarm to help user locate it
- Mobile app shows the signal strength of each connected tag, helping user to locate it
- Future feature
  - Mobile app records each tag's last connected location every time it disconnecs



### Concept-1

- Dimension: 43 x 24 x 7mm
- Built in Buzzer









## Concept-2

- Dimension: 34 x 34 x 7mm
- Built-in Buzzer









## Concept-3

- Dimension: 30 x 24 x 8.5mm
- No Buzzer (Available space o be studied)









#### User Interface







#### Thank You