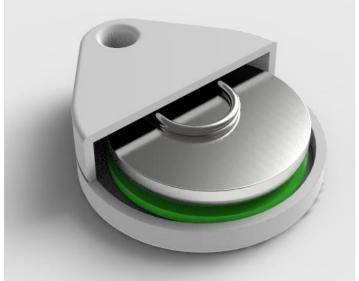

### Concept-1

- Dimension: 43 x 24 x 7mm
- Built in Buzzer

## Concept-2

- Dimension: 34 x 34 x 7mm
- Built-in Buzzer

## Concept-3

- Dimension: 30 x 24 x 8.5mm
- No Buzzer (Available space o be studied)