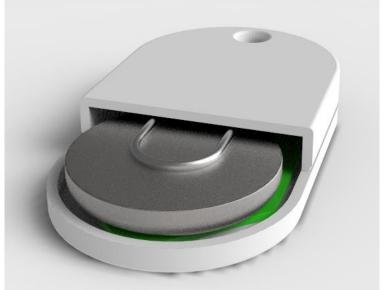

chain attachable option
- Tags are connected to smart-phone using Bluetooth Low Energy (BLE)
- A mobile (smart-phone) application can connect to the tags using BLE
- Tags run on a single 3V coin cell for 4-6 months
- Up-to 6 tags can connect to mobile app simultaneously
- When one or more tags move away from mobile and gets disconnected (typically 30-50 ft. proximity), then tags and mobile issue audible alarm
- When tags move back within proximity, it re-connects
- Mobile can command each tag to raise audible alarm to help user locate it
- Mobile app shows the signal strength of each connected tag, helping user to locate it
- Future feature
  - Mobile app records each tag's last connected location every time it disconnecs



### Concept-1

- Dimension: 43 x 24 x 7mm
- Built in Buzzer









## Concept-2

- Dimension: 34 x 34 x 7mm
- Built-in Buzzer









## Concept-3

- Dimension: 30 x 24 x 8.5mm
- No Buzzer (Available space o be studied)









#### User Interface







#### Thank You