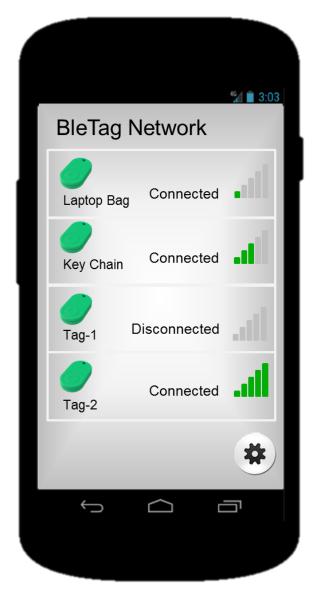

#### Overview

- A set of small, light weight tags, with key chain attachable option
- Tags are connected to smart-phone using Bluetooth Low Energy (BLE)
- A mobile (smart-phone) application can connect to the tags using BLE
- Tags run on a single 3V coin cell for 4-6 months
- Up-to 6 tags can connect to mobile app simultaneously
- When one or more tags move away from mobile and gets disconnected (typically 30-50 ft. proximity), then tags and mobile issue audible alarm
- When tags move back within proximity, it re-connects
- Mobile can command each tag to raise audible alarm to help user locate it
- Mobile app shows the signal strength of each connected tag, helping user to locate it
- Future feature
  - Mobile app records each tag's last connected location every time it disconnecs

#### User Interface