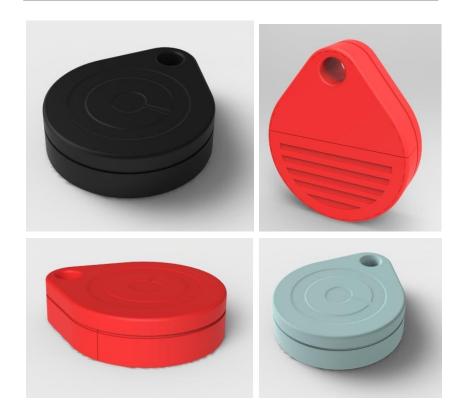

### Concept-1

- Dimension: 43 x 24 x 7mm
- Built in Buzzer

## Concept-2

- Dimension: 34 x 34 x 7mm
- Built-in Buzzer

## Concept-3

- Dimension: 30 x 24 x 8.5mm
- No Buzzer (Available space o be studied)