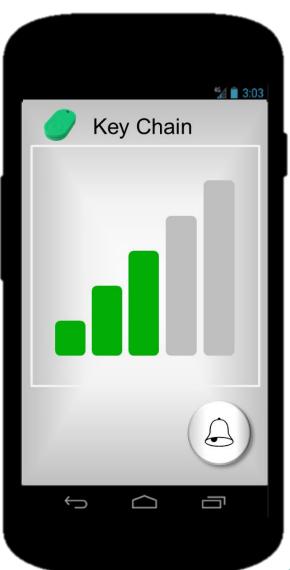

#### Overview

- A set of small, light weight tags, with key chain attachable option
- Tags are connected to smart-phone using Bluetooth Low Energy (BLE)
- A mobile (smart-phone) application can connect to the tags using BLE
- Tags run on a single 3V coin cell for 4-6 months
- Up-to 6 tags can connect to mobile app simultaneously
- When one or more tags move away from mobile and gets disconnected (typically 30-50 ft. proximity), then tags and mobile issue audible alarm
- When tags move back within proximity, it re-connects
- Mobile can command each tag to raise audible alarm to help user locate it
- Mobile app shows the signal strength of each connected tag, helping user to locate it
- Future feature
  - Mobile app records each tag's last connected location every time it disconnecs

#### User Interface